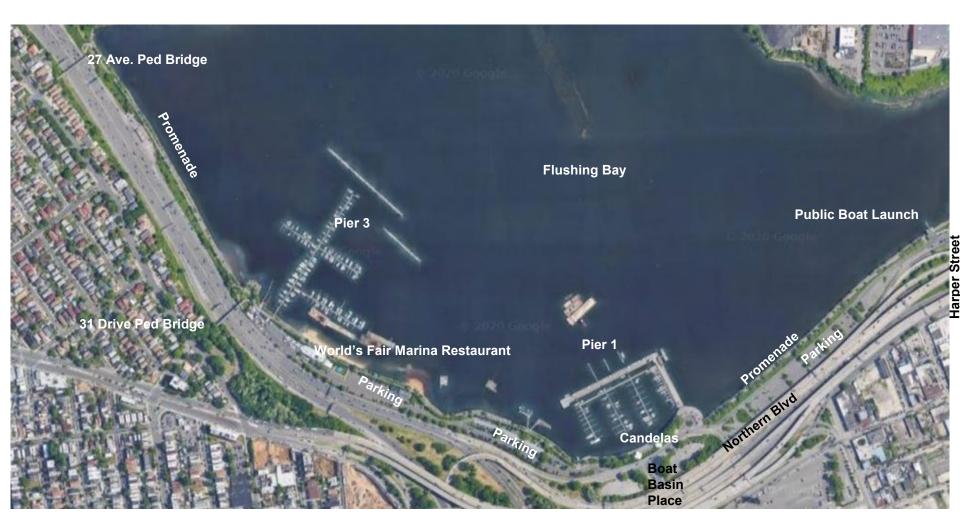

## Site Overview

#### **Site Location**

### Flushing Bay Promenade

#### **Entrances**

Northern Blvd Harper Street

**NYC Parks** 

**Boat Basin Place** 

### 27<sup>th</sup> Ave Pedestrian Bridge

## **31<sup>st</sup> Drive Pedestrian Bridge**

#### **Upcoming NYC Parks Capital Projects**

World's Fair Marina Reconstruction (Piers 1 & 3)

Candela Restoration & Intersection Improvements at Boat Basin Place