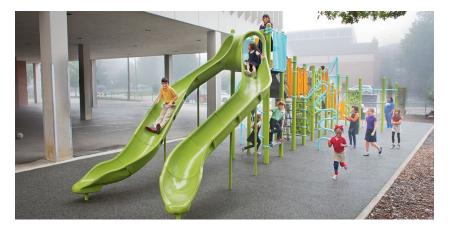

## **Playgrounds – Linear / Nautical**

Flushing Bay Promenade Improvements – Visioning Sessions