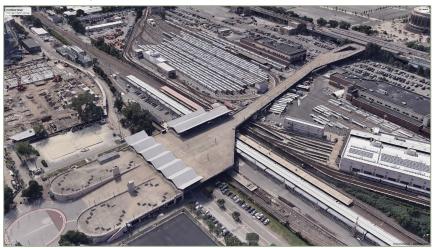

### 27<sup>th</sup> Ave Pedestrian Bridge

## **31<sup>st</sup> Drive Pedestrian Bridge**

#### **Conditions – Rail and Pavement**