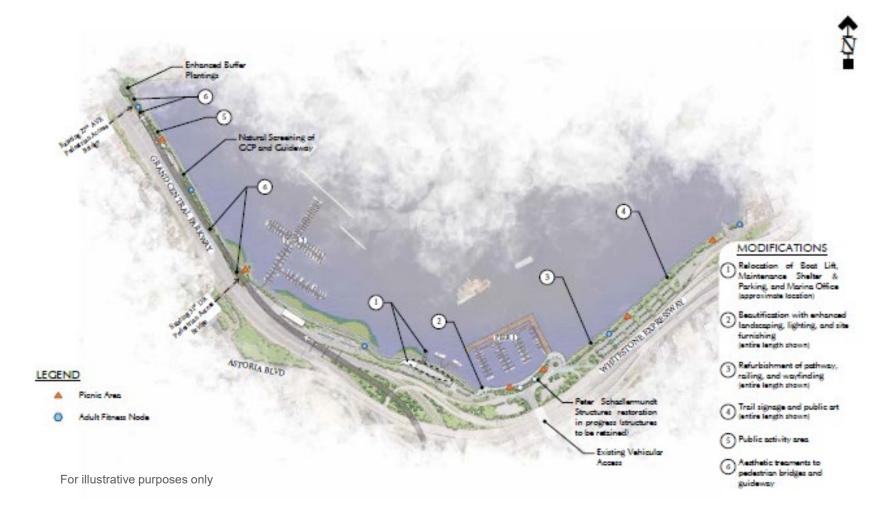

## Welcome to the Virtual Visioning Session for

# Flushing Bay Promenade Flushing Meadows Corona Park





# Flushing Bay Promenade Improvements

Flushing Meadows Corona Park

Bounded by Whitestone Expressway, Flushing Bay, Harper Street, and LaGuardia Airport, Borough of Queens

Visioning Sessions October 29, 2020 November 18, 2020 7:00 p.m.

#### **Agenda**

- Welcome
- Presentation from NYC Parks
- Q&A
- Facilitated Small Group Discussion
- Wrap Up & Next Steps



# Project Background



## **Proposed AirTrain Alignment**







### **Proposed AirTrain Alignment - Park Impacts**



1. Marina Operations Relocation



2. Passerelle Reconstruction



3. Flushing Bay Promenade



### **Conceptual Flushing Bay Promenade Improvements**





## Site Overview



#### **Site Location**







## **Before 1900: Tidal Estuary**





### **Before 1900: Tidal Estuary**





## Early 1900's: The Infamous Ash Dumps





#### 1939-1940 World's Fair





#### 1964 Word's Fair





# **Existing Conditions**



### Flushing Bay Promenade





#### **Entrances**





Northern Blvd Harper Street





**NYC Parks** 

**Boat Basin Place** 

### 27<sup>th</sup> Ave Pedestrian Bridge







## **31<sup>st</sup> Drive Pedestrian Bridge**







#### **Amenities**













### Uses











### **Site Furniture**











#### **Conditions – Rail and Pavement**











## **Landscaping – Linear**







#### **Upcoming NYC Parks Capital Projects**

World's Fair Marina Reconstruction (Piers 1 & 3)



Candela Restoration & Intersecti