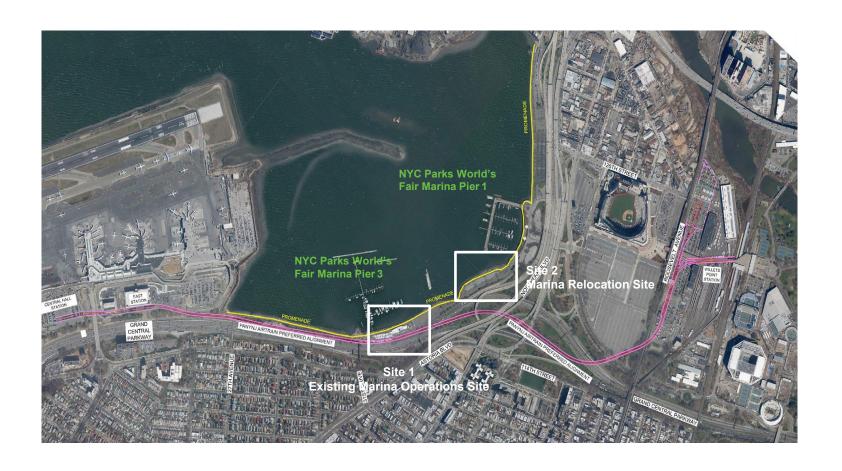

### **Proposed AirTrain Alignment - Park Impacts**

1. Marina Operations Relocation

2. Passerelle Reconstruction

3. Flushing Bay Promenade

#### **Proposed AirTrain Alignment – Marina Operations Relocation**