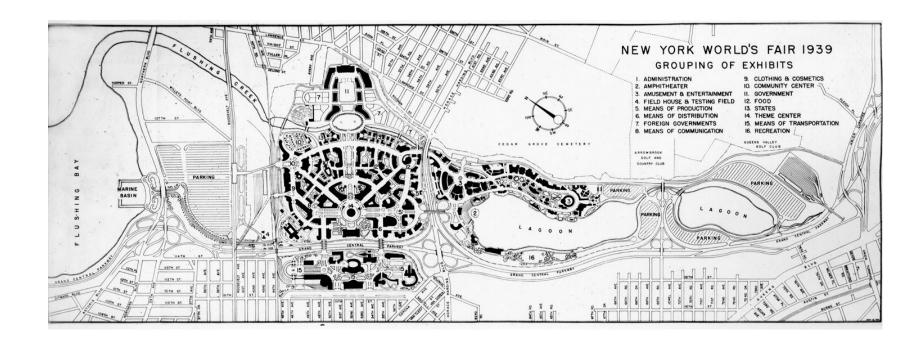

ing Meadows Corona Park

Bounded by Whitestone Expressway, Flushing Bay, Harper Street, and LaGuardia Airport, Borough of Queens

Visioning Sessions October 29, 2020 November 18, 2020 7:00 p.m.

#### **Agenda**

- Welcome
- Presentation from NYC Parks
- Q&A
- Facilitated Small Group Discussion
- Wrap Up & Next Steps



# Project Background



## **Proposed AirTrain Alignment**







### **Proposed AirTrain Alignment - Park Impacts**



1. Marina Operations Relocation



2. Passerelle Reconstruction



3. Flushing Bay Promenade



### **Conceptual Flushing Bay Promenade Improvements**





## Site Overview



#### **Site Location**







## **Before 1900: Tidal Estuary**





### **Before 1900: Tidal Estuary**





## Early 1900's: The Infamous Ash Dumps





#### 1939-1940 World's Fair





#### 1964 Word's Fair





# **Existing Conditions**



### Flushing Bay Promenade





#### **Entrances**





Northern Blvd Harper Street





**NYC Parks** 

**Boat Basin Place** 

### 27<sup>th</sup> Ave Pedestrian Bridge







## **31<sup>st</sup> Drive Pedestrian Bridge**







#### **Amenities**













### Uses











### **Site Furniture**











#### **Conditions – Rail and Pavement**











## **Landscaping – Linear**







#### **Upcoming NYC Parks Capital Projects**

World's Fair Marina Reconstruction (Piers 1 & 3)



Candela Restoration & Intersection Improvements at Boat Basin Place



#### **Proposed AirTrain Alignment – Marina Operations Relocation**





#### **Proposed AirTrain Alignment – Flushing Bay Promenade**





## Design Precedents – Linea