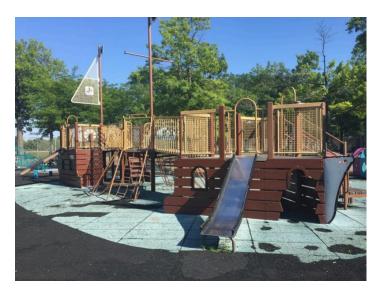

## **Playgrounds – Linear / Nautical**

Flushing Bay Promenade Improvements – Visioning Sessions