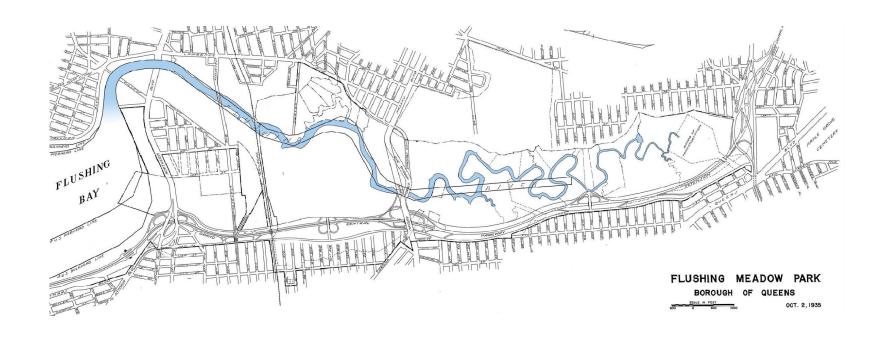

Flushing Meadows Corona Park





# Flushing Bay Promenade Improvements

Flushing Meadows Corona Park

Bounded by Whitestone Expressway, Flushing Bay, Harper Street, and LaGuardia Airport, Borough of Queens

Visioning Sessions October 29, 2020 November 18, 2020 7:00 p.m.

#### **Agenda**

- Welcome
- Presentation from NYC Parks
- Q&A
- Facilitated Small Group Discussion
- Wrap Up & Next Steps



# Project Background



## **Proposed AirTrain Alignment**







### **Proposed AirTrain Alignment - Park Impacts**



1. Marina Operations Relocation



2. Passerelle Reconstruction



3. Flushing Bay Promenade



### **Conceptual Flushing Bay Promenade Improvements**





## Site Overview



#### **Site Location**







## **Before 1900: Tidal Estuary**





### **Before 1900: Tidal Estuary**





## Early 1900's: The Infamous Ash Dumps





#### 1939-1940 World's Fair





#### 1964 Word's Fair





# **Existing Conditions**



### Flushing Bay Promenade





#### **Entrances**





Northern Blvd Harper Street





**NYC Parks** 

**Boat Basin Place** 

### 27<sup>th</sup> Ave Pedestrian Bridge







## **31<sup>st</sup> Drive Pedestrian Bridge**







#### **Amenities**













### Uses











### **Site Furniture**











#### **Conditions – Rail and Pavement**











## **Landscaping – Linear**







#### **Upcoming NYC Parks Capital Projects**

World's Fair Marina Reconstruction (Piers 1 & 3)



Candela Restoration & Intersection Improvements at Boat Basin Place



#### **Proposed AirTrain Alignment – Marina Operations Relocation**





#### **Proposed A