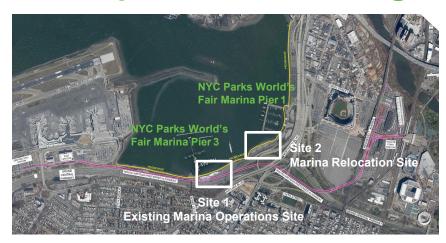

### **Proposed AirTrain Alignment - Park Impacts**

1. Marina Operations Relocation

2. Passerelle Reconstruction

3. Flushing Bay Promenade

#### **Proposed AirTrain Alignment – Marina Operations Relocation**