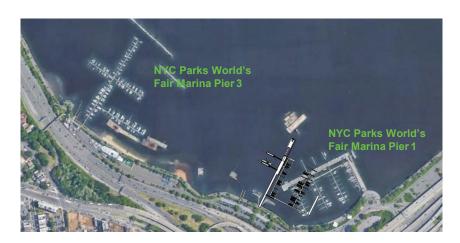

#### **Upcoming NYC Parks Capital Projects**

World's Fair Marina Reconstruction (Piers 1 & 3)

Candela Restoration & Intersection Improvements at Boat Basin Place

#### **Proposed AirTrain Alignment – Marina Operations Relocation**