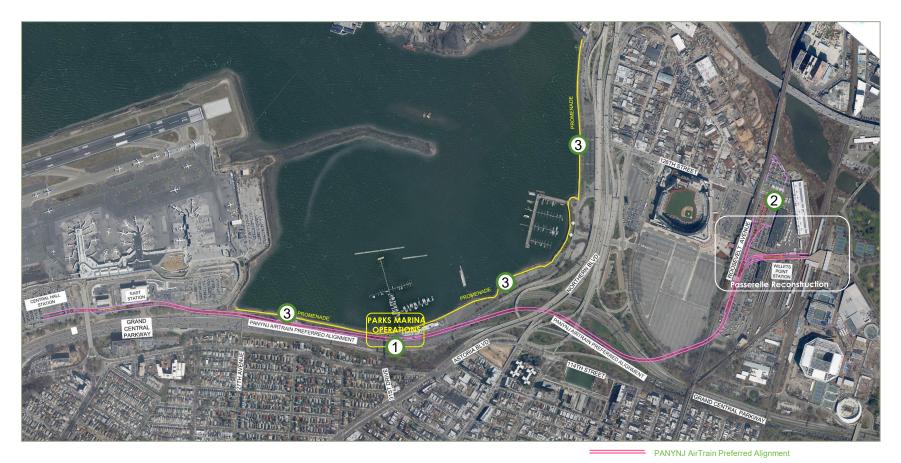

## **Proposed AirTrain Alignment**

### **Proposed AirTrain Alignment - Park Impacts**

1. Marina Operations Relocation

2. Passerelle Reconstruction

3. Flushing Bay Promenade