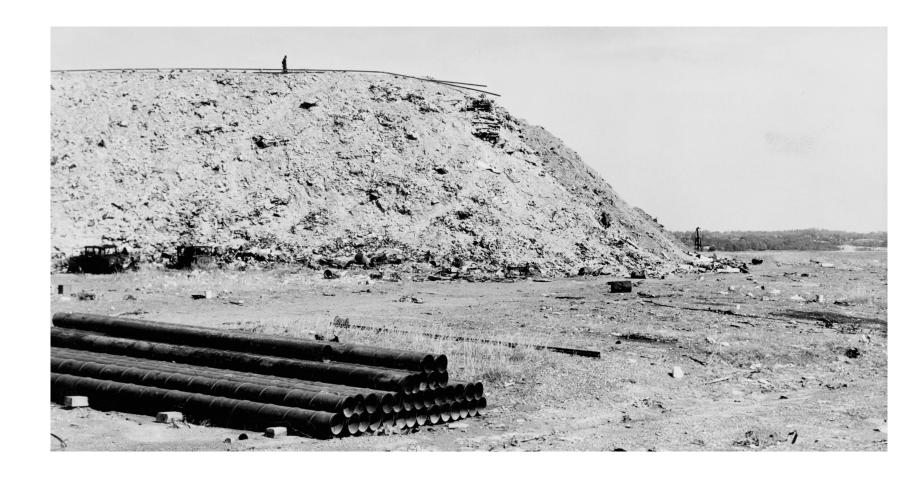

Bay Promenade Improvements

Flushing Meadows Corona Park

Bounded by Whitestone Expressway, Flushing Bay, Harper Street, and LaGuardia Airport, Borough of Queens

Visioning Sessions October 29, 2020 November 18, 2020 7:00 p.m.

#### **Agenda**

- Welcome
- Presentation from NYC Parks
- Q&A
- Facilitated Small Group Discussion
- Wrap Up & Next Steps



# Project Background



## **Proposed AirTrain Alignment**







### **Proposed AirTrain Alignment - Park Impacts**



1. Marina Operations Relocation



2. Passerelle Reconstruction



3. Flushing Bay Promenade



### **Conceptual Flushing Bay Promenade Improvements**





## Site Overview



#### **Site Location**







## **Before 1900: Tidal Estuary**





### **Before 1900: Tidal Estuary**





## Early 1900's: The Infamous Ash Dumps





#### 1939-1940 World's Fair





#### 1964 Word's Fair





# **Existing Conditions**



### Flushing Bay Promenade





#### **Entrances**





Northern Blvd Harper Street





**NYC Parks** 

**Boat Basin Place** 

### 27<sup>th</sup> Ave Pedestrian Bridge







## **31<sup>st</sup> Drive Pedestrian Bridge**







#### **Amenities**













### Uses











### **Site Furniture**











#### **Conditions – Rail and Pavement**











## **Landscaping – Linear**







#### **Upcoming NYC Parks Capital Projects**

World's Fair Marina Reconstruction (Piers 1 & 3)



Candela Restoration & Intersection Improvements at Boat Basin Place



#### **Proposed AirTrain Alignment – Marina Operations Relocation**





#### **Proposed AirTrain Alignment – Flushing Bay Promenade**