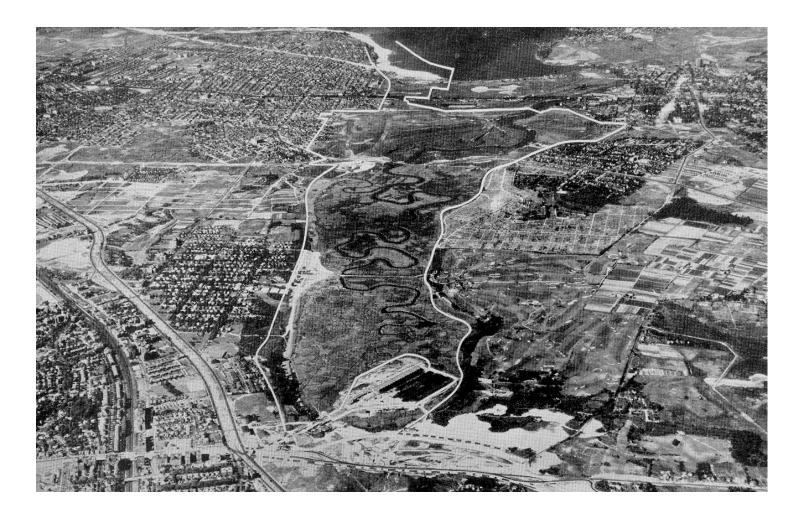

g Session for

# Flushing Bay Promenade Flushing Meadows Corona Park





# Flushing Bay Promenade Improvements

Flushing Meadows Corona Park

Bounded by Whitestone Expressway, Flushing Bay, Harper Street, and LaGuardia Airport, Borough of Queens

Visioning Sessions October 29, 2020 November 18, 2020 7:00 p.m.

#### **Agenda**

- Welcome
- Presentation from NYC Parks
- Q&A
- Facilitated Small Group Discussion
- Wrap Up & Next Steps



# Project Background



## **Proposed AirTrain Alignment**







### **Proposed AirTrain Alignment - Park Impacts**



1. Marina Operations Relocation



2. Passerelle Reconstruction



3. Flushing Bay Promenade



### **Conceptual Flushing Bay Promenade Improvements**





## Site Overview



#### **Site Location**







## **Before 1900: Tidal Estuary**





### **Before 1900: Tidal Estuary**





## Early 1900's: The Infamous Ash Dumps





#### 1939-1940 World's Fair





#### 1964 Word's Fair





# **Existing Conditions**



### Flushing Bay Promenade





#### **Entrances**





Northern Blvd Harper Street





**NYC Parks** 

**Boat Basin Place** 

### 27<sup>th</sup> Ave Pedestrian Bridge







## **31<sup>st</sup> Drive Pedestrian Bridge**







#### **Amenities**













### Uses











### **Site Furniture**











#### **Conditions – Rail and Pavement**











## **Landscaping – Linear**







#### **Upcoming NYC Parks Capital Projects**

World's Fair Marina Reconstruction (Piers 1 & 3)



Candela Restoration & Intersection Improvements at Boat Basin Place



#### **Proposed AirTrain Alignment – Marina Operat