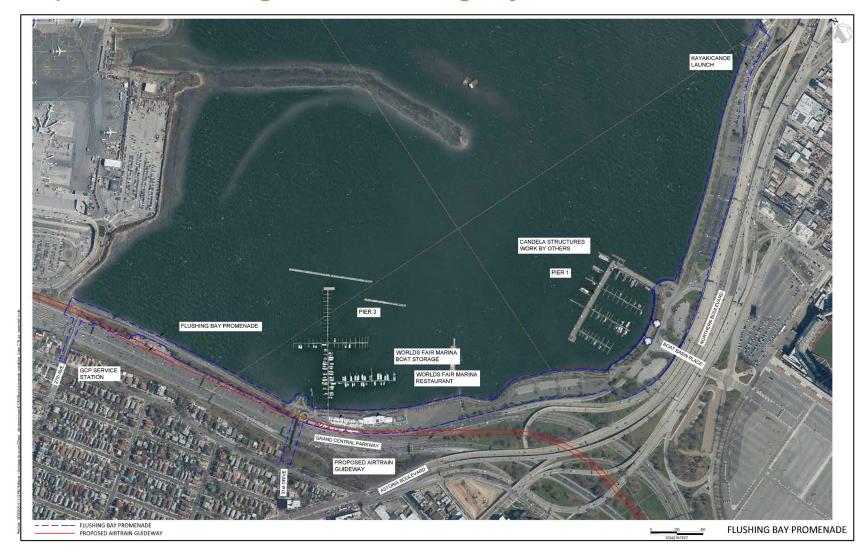

### **Conceptual Flushing Bay Promenade Improvements**

#### **Upcoming NYC Parks Capital Projects**

World's Fair Marina Reconstruction (Piers 1 & 3)

Candela Restoration & Intersection Improvements at Boat Basin Place

#### **Proposed AirTrain Alignment – Marina Operations Relocation**

#### **Proposed AirTrain Alignment – Flushing Bay Promenade**