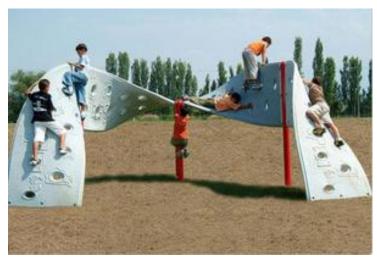

## **Playgrounds – Linear / Nautical**

Flushing Bay Promenade Improvements – Visioning Sessions