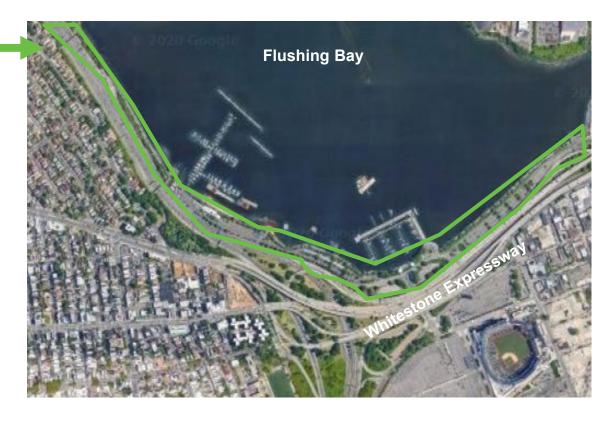

## Welcome to the Virtual Visioning Session for

# Flushing Bay Promenade Flushing Meadows Corona Park





# Flushing Bay Promenade Improvements

Flushing Meadows Corona Park

Bounded by Whitestone Expressway, Flushing Bay, Harper Street, and LaGuardia Airport, Borough of Queens

Visioning Sessions October 29, 2020 November 18, 2020 7:00 p.m.

#### **Agenda**

- Welcome
- Presentation from NYC Parks
- Q&A
- Facilitated Small Group Discussion
- Wrap Up & Next Steps



# Project Background



## **Proposed AirTrain Alignment**







### **Proposed AirTrain Alignment - Park Impacts**



1. Marina Operations Relocation



2. Passerelle Reconstruction



3. Flushing Bay Promenade



### **Conceptual Flushing Bay Promenade Improvements**





## Site Overview



#### **Site Location**







## **Before 1900: Tidal Estuary**





### **Before 1900: Tidal Estuary**





## Early 1900's: The Infamous Ash Dumps





#### 1939-1940 World's Fair





#### 1964 Word's Fair





# **Existing Conditions**



### Flushing Bay Promenade





#### **Entrances**





Northern Blvd Harper Street





**NYC Parks** 

**Boat Basin Place** 

### 27<sup>th</sup> Ave Pedestrian Bridge







## **31<sup>st</sup> Drive Pedestrian Bridge**







#### **Amenities**













### Uses











### **Site Furniture**











#### **Conditions – Rail and Pavement**











## **Landscaping – Linear**







#### **Upcoming NYC Parks Capital Projects**

World's Fair Marina Reconstruction (Piers 1 & 3)



Candela Restoration & Intersection Improvements at Boat Basin Place



#### **Prop